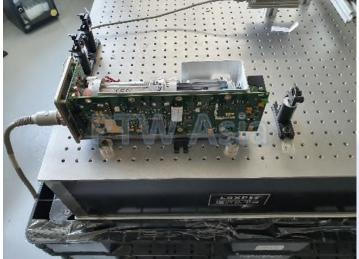

# REFURBISHMENT

- Replacement of power circuit electrolytic capacitor
- New laser tube replacement
- Lens and mirror clean and alignment
- Power and frequency tuning