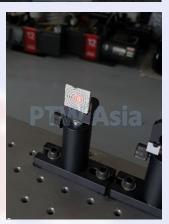

### LASER ALIGNMENT

- Laser beam is aligned with jig setup referenced to a standard laser beam for straightness.
- Furthest target setup at ~25m away from laser head under test